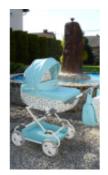

## AFTER PURCHASE PLEASE EMAIL US WITH YOUR CHOICE OF COLOUR

The Lala dolls' prams are beautiful, quality pieces that work just like a real pram. The chassis adjustable-height handle, for super-comfortable pushing. There is a storage basket underneath and a matching bag that fixes with poppers onto the handle.

Features:

- Carrycot can be removed for storage
- Wheels can be removed
- Foldable chassis
- Adjustable handle height
- Storage basket
- Includes a matching bag